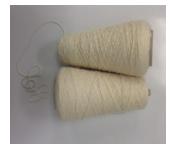

### **Craft Supplies Continued**

26. Foam dough

27. Modeling Clay - Crayola® Model Magic 1 oz (White) Limit 5 per student

28. Yarn

29. Natural Cotton Wrap Yarn

30. Shoe box (white) - Limit 1 per student