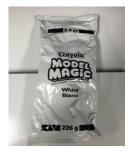

### **Craft Supplies Continued**

26. Foam dough

27. Modeling Clay - Crayola® Model Magic 1 oz (White) Limit 5 per student

28. Yarn

29. Natural Cotton Wrap Yarn

30. Shoe box (white) - Limit 1 per student